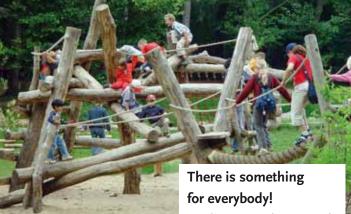

### Individual guided tours

- Adventure playgrounds
- Water playgrounds
- Bouncy castles
- Petting Zoo
- Picnic and barbeque sites
- Barbeque huts and campfire site
- Park Restaurant