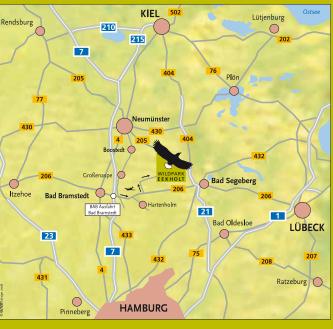

- Park open year-round, daily from 9am
- Free car parking for cars and coaches
- Dogs on a leash welcome
- Kiek-ut-Stuben (Leased-out restaurant) Tel. ++49 (0)4327 / 8 87
- Motorway A7, Exit Bad Bramstedt
- Address for navigation system: Stellbrooker Weg, 24598 Heidmühlen